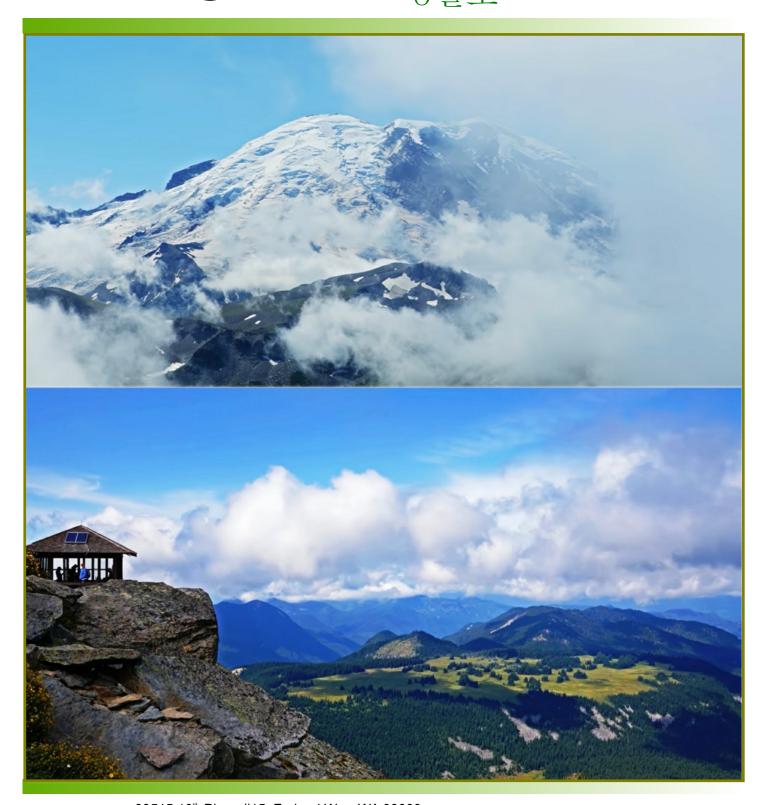

회장님과, 이사장님께서 감사말씀을 올리셨지만, KAGROWA COVID 19 RELIEF FUND 성금모금을 해주신 회원님들께 다시한번 진심으로 감사드림니다. 몸건강유의하시길 바람니다.

감사합니다.

산드라잉글런드

워싱턴주케그로사무총장

Sandra Englund

**KAGROWA Executive Director** 

**Cover Page Description: Mount Rainier** 

Mount Rainier also known as Tahoma or Tacoma, the tallest in the Cascade Volcanic Arc.

Mount Rainier is a large active <u>stratovolcano</u> in the <u>Cascade mountain range</u> located 59 miles (95 km) south-southeast of <u>Seattle</u>, in <u>Mount Rainier National Park</u>. With a summit elevation of 14,411 ft (4,392 m), it is the highest mountain in the U.S. state of <u>Washington</u>, and of the <u>Cascade Range</u> of the <u>Pacific Northwest</u>, the most <u>topographically prominent</u> mountain in the <u>contiguous United States</u>,

Sources: wikiedia and 4