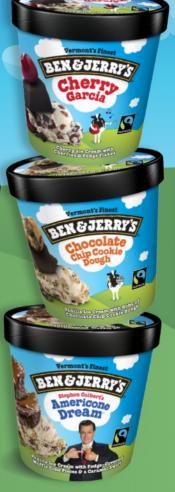

#### **Cherry Garcia**

Cherry ice cream with cherries & fudge flakes

#### **Stephen Colbert's Americone Dream**

Vanilla ice cream with fudge-covered waffle cone pieces & a caramel swirl

1.888.259.8891 www.transcold.com